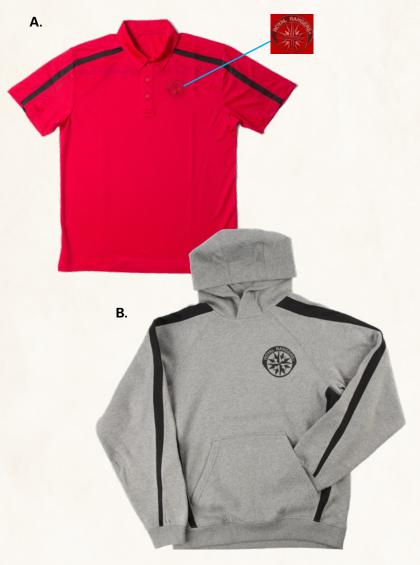

#### A. Coach's Polo Shirt

Red polo shirt, featuring silk touch fabric and a contrasting black stripe. Logo embroidered on left chest. 100% polyester.

See Column 18 for sizes and pricing.

#### **B.** Hoodie

Great for camping, outpost meetings, or any time you want to stay toasty, comfy, and start conversations about your Royal Rangers group! Vintage heather/black. 65/35 ring-spun combed cotton/poly fleece.

See Column 19 for sizes and pricing.