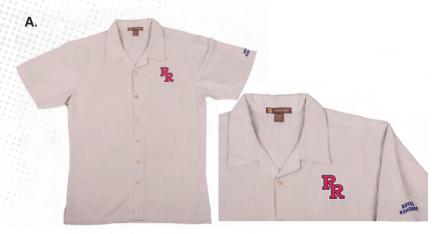

## A. Royal Rangers Camp Shirt

Durable short-sleeved shirt provides maximum comfort with side vents and full-button front. Constructed of a special weave that is sandwashed for softness, featuring two buttons and a replacement button. Left-chest pocket. Wrinkle resistant. 70% rayon, 30% polyester.

See Column 18 for sizes and pricing.