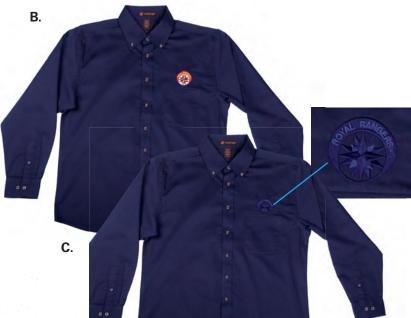

# **Navy Shirts**

Cotton-polyester twill with long sleeves, button-down collar, adjustable cuffs, and leftfront pocket. Wrinkle resistant with horn-style buttons. Full back yoke and back pleat provide ease of movement. Reinforced with extra stitching and official emblem.

# B. Royal Rangers Navy Shirt (4-color logo)

See Column 18 for sizes amd pricing.

# C. Royal Rangers Navy Shirt (2-color logo)

See Column 18 for sizes and pricing.