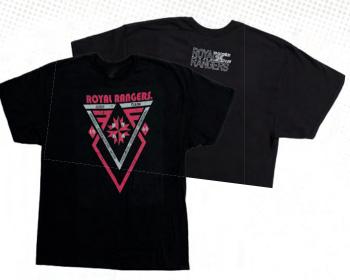

## A. Royal Rangers Camp Shirt

Durable short-sleeved shirt provides maximum comfort with side vents and full-button front. Constructed of a special weave that is sandwashed for softness, featuring two buttons and a replacement button. Left-chest pocket. Wrinkle resistant. 70% rayon, 30% polyester.

See Column 18 for sizes and pricing.