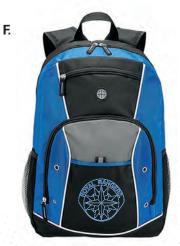

# F. Backpack

Tons of pockets for your phone or iPod and padded space for your 15" laptop.  $11\frac{1}{2} \times 17\frac{1}{2} \times 5\frac{1}{2}$ "

08MR8949 \$28.99